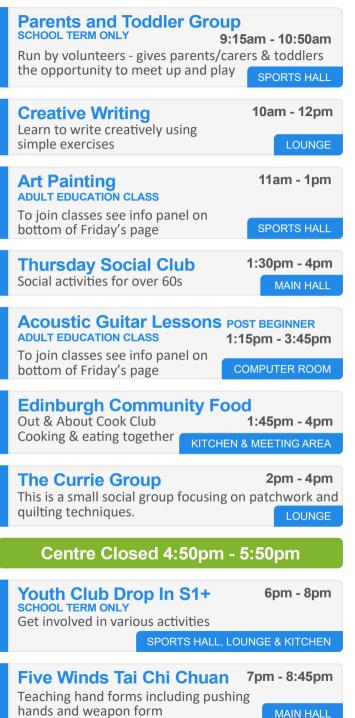

for young people                                                                      |                                                                                                                                     |
| <b>P5 - P7 Youth Club</b><br>SCHOOL TERM ONLY<br>Drop in for young people                                                                      | om - 5:50pm<br>6pm - 7:30pm<br>UTER ROOM & KITCHEN<br>6:45pm - 8:45pm                                                               |
| P5 - P7 Youth Club<br>SCHOOL TERM ONLY<br>Drop in for young people<br>SPORTS HALL, COMP<br>DIY Crafting<br>Variety of craft activities with er | om - 5:50pm<br>6pm - 7:30pm<br>UTER ROOM & KITCHEN<br>6:45pm - 8:45pm<br>nphasis<br>LOUNGE<br>6pm - 7pm<br>ccept in January<br>Hall |

### Thursday



# Friday

| <b>PEEP Learning Together</b><br>SCHOOL TERM ONLY<br>Parents Early Education Partnership<br>parents/carers and children 0-1yrs  |                              |  |  |
|---------------------------------------------------------------------------------------------------------------------------------|------------------------------|--|--|
| Tryst Patchwork Club<br>Machine demonstrations and<br>hand sewn projects                                                        | :30am - 12:15pm<br>MAIN HALL |  |  |
| U3A Chess Club<br>FORTNIGHTLY<br>Serious chess and serious fun!                                                                 | 11am - 2pm<br>SPORTS HALL    |  |  |
| Bumblebee Sports<br>A fun and sporty class for children<br>bumblebeesports.co.uk1:15pm - 3:15pmMAIN HALL